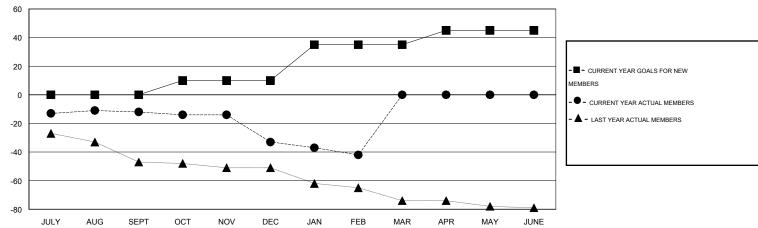

## GOALS AND ACTUAL MEMBERS CUMULATIVE

| DROPPED CLUBS: 2        |         | 25 CLUBS OF 46 ADDED 1 OR MORE<br>NEW MEMBERS | MALE                  | GENDER DISTRIBUTION  MALE 915 (77.81%)  FEMALE 261 (22.19%) |     |
|-------------------------|---------|-----------------------------------------------|-----------------------|-------------------------------------------------------------|-----|
| DROPPED MEMBERS         |         |                                               | FEWALE                | 201 (22.1070)                                               |     |
| DECEASED CLUB CANCELLED | 9<br>23 | CLICK HERE FOR HEALTH ASSESSMENT DATA         | FAMILY UNIT MEMBERS   |                                                             | 169 |
| OTHER                   | 80      |                                               | HEAD OF HOUSEHOLD     |                                                             | 84  |
| TOTAL                   | 112     |                                               | NON-HEAD OF HOUSEHOLD |                                                             | 85  |