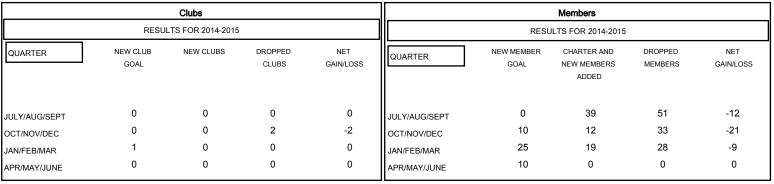

## MONTHLY MEMBERSHIP PROGRESS REPORT

District 26 M1

Results as of: 2/28/2015

## GMT: HAL GRIFFIN LOCATION MISSOURI GMT CA 1



## GOALS AND ACTUAL NEW CLUBS CUMULATIVE



## GOALS AND ACTUAL MEMBERS CUMULATIVE



| DROPPED CLUBS: 2        |         | 25 CLUBS OF 46 ADDED 1 OR MORE<br>NEW MEMBERS | MALE                  | GENDER DISTRIBUTION  MALE 915 (77.81%)  FEMALE 261 (22.19%) |     |
|-------------------------|---------|-----------------------------------------------|-----------------------|-------------------------------------------------------------|-----|
| DROPPED MEMBERS         |         |                                               | FEWALE                | 201 (22.1070)                                               |     |
| DECEASED CLUB CANCELLED | 9<br>23 | CLICK HERE FOR HEALTH ASSESSMENT DATA         | FAMILY UNIT MEMBERS   |                                                             | 169 |